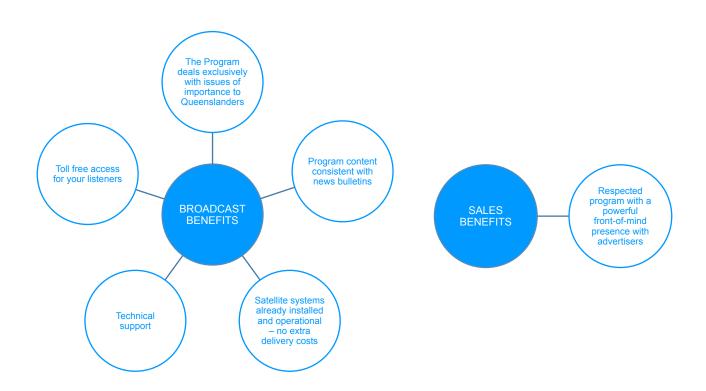

## THE PROGRAM

interviews and commentary.

Bill McDonald presents a program for Queensland 3 hours each weekday from 0900. This is a format that 4BC does best: News, Sport, Entertainment – live, local and relevant for the Queensland market.

Bill's show is compulsive listening, bringing your listeners the latest news, sport, hard-hitting political

## **AVAILABILITY & DELIVERY**

| Availability | Monday to Friday 0900 to 1200 EST |
|--------------|-----------------------------------|
| Delivery     | Satellite                         |
| Promos       | Delivered via Digital Courier     |
| Price        | 3 x 30 sec Morning rate per show  |